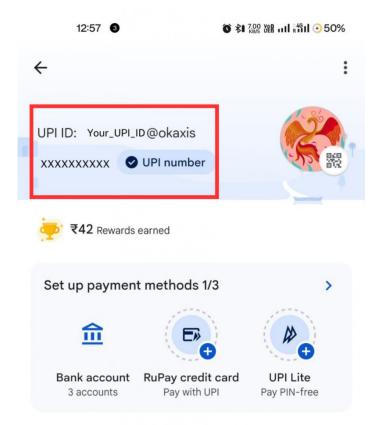

**Step 7:** Select Payment method (Cards / Net Banking / UPI)

Step 8: Please enter your UPI ID as shown your Gpay / Phonepe app

# To find your Google Pay UPI ID, you can do the following:

- 1. Open the Google Pay app
- 2. Tap your profile picture in the top right corner

After Enter your UPI address, Click on VERIFY (Shows your Name)