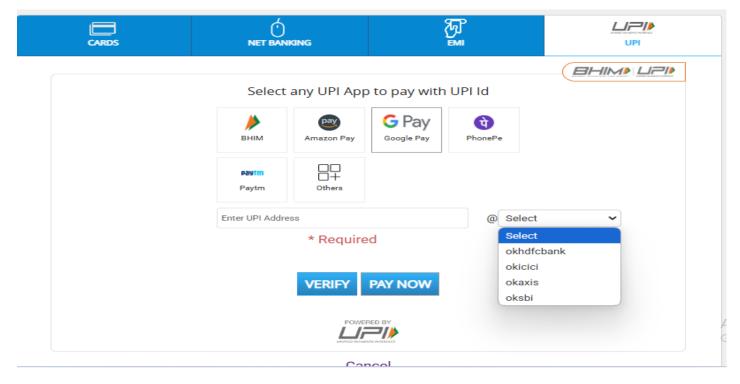

**Step 7:** Select Payment method (Cards / Net Banking / UPI)

Step 8: Please enter your UPI ID as shown your Gpay / Phonepe app

# To find your Google Pay UPI ID, you can do the following:

- 1. Open the Google Pay app
- 2. Tap your profile picture in the top right corner

After Enter your UPI address, Click on VERIFY (Shows your Name)

Step 9: Now, Click on PAY NOW

Step 10: Tap Proceed to pay.

When the money has been sent, you will get a notification. You will receive Payment receipt and also receive an SMS from your bank with the debited amount.