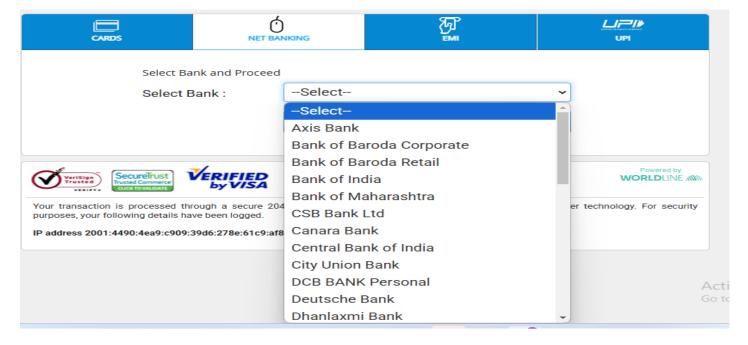

**Step 7:** Select Payment method (Cards / Net Banking / UPI)

Step 8: Please enter your UPI ID as shown your Gpay / Phonepe app