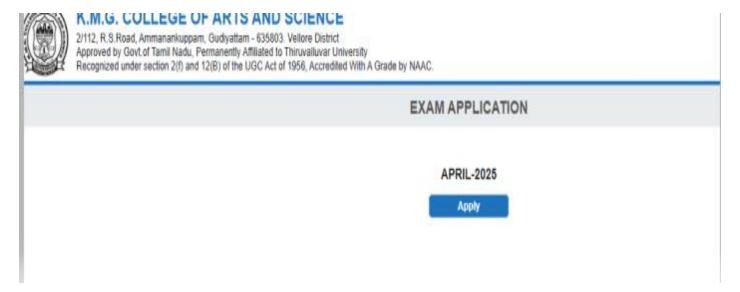

# **Instructions for Payment of Examination Fees**

Examination fee payment should be made online @Student IMS Login only.

Step 1: Click on Exam Application

Step 2: Click on Apply

### **EXAM APPLICATION**

APRIL-2025