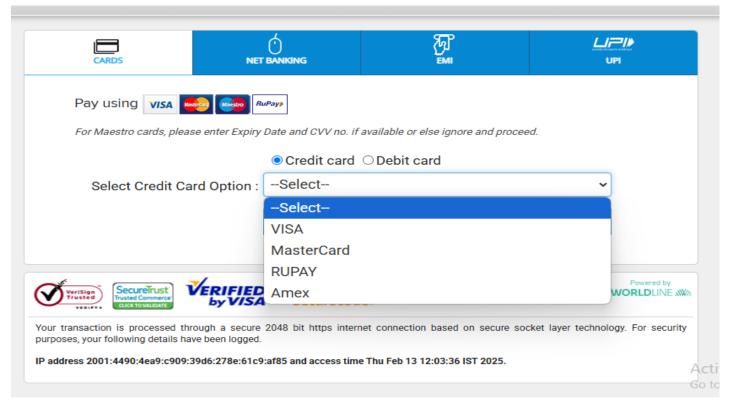

**Step 7:** Select Payment method (Cards / Net Banking / UPI)

Step 8: Please enter your UPI ID as shown your Gpay / Phonepe app