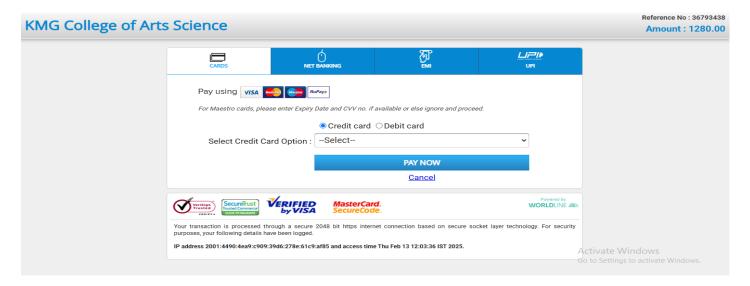

**Step 7:** Select Payment method (Cards / Net Banking / UPI)

Step 8: Please enter your UPI ID as shown your Gpay / Phonepe app

# To find your Google Pay UPI ID, you can do the following:

- 1. Open the Google Pay app
- 2. Tap your profile picture in the top right corner

After Enter your UPI address, Click on VERIFY (Shows your Name)

Step 9: Now, Click on PAY NOW

Step 10: Tap Proceed to pay.

When the money has been sent, you will get a notification. You will receive Payment receipt and also receive an SMS from your bank with the debited amount.