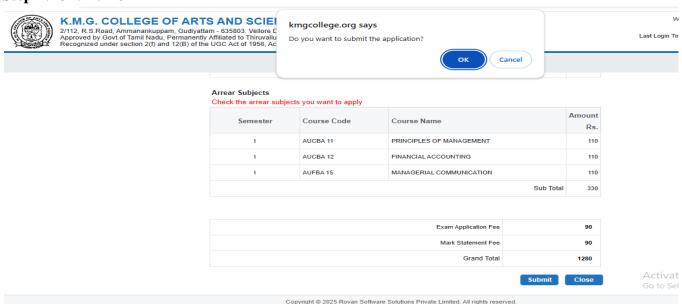

### Arrear Subjects

Check the arrear subjects you want to apply

| 8emester | Course Code | Course Name              | Amount<br>Rs. |
|----------|-------------|--------------------------|---------------|
| 1        | AUCBA 11    | PRINCIPLES OF MANAGEMENT | 110           |
| 1        | AUCBA 12    | FINANCIAL ACCOUNTING     | 110           |
| 1        | AUFBA 15    | MANAGERIAL COMMUNICATION | 110           |
|          |             | Sub Total                | 330           |

| 90   | Exam Application Fee |
|------|----------------------|
| 90   | Mark Statement Fee   |
| 1280 | Grand Total          |

Submit Close